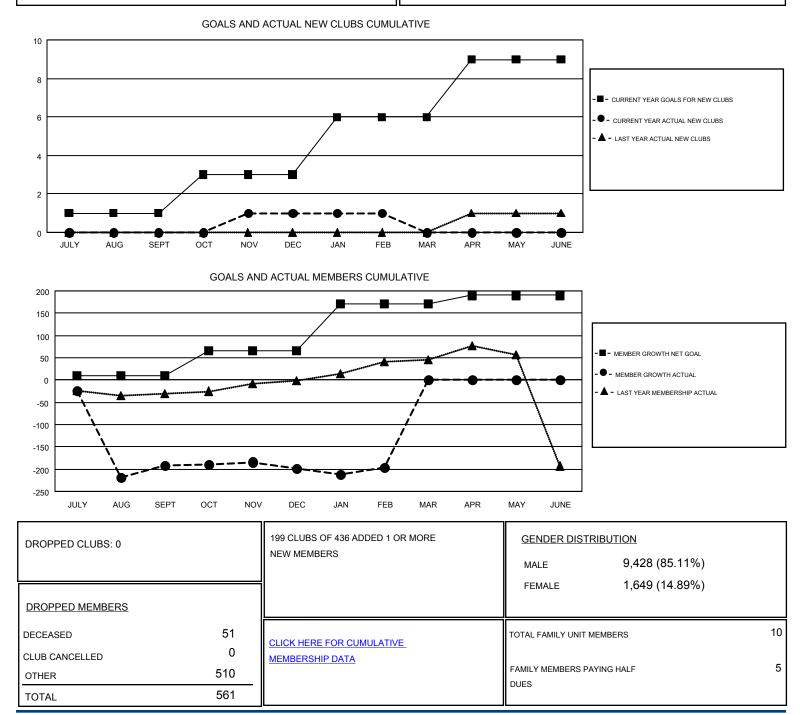

## GMT MONTHLY MEMBERSHIP PROGRESS REPORT

Multiple District 110

LOCATION: NETHERLANDS

Results as of: 2/28/2019

GMT CA 4

## GMT: JOOST PAIJMANS

| Clubs                 |               |           |               | Members               |                           |                         |                                                    |
|-----------------------|---------------|-----------|---------------|-----------------------|---------------------------|-------------------------|----------------------------------------------------|
| RESULTS FOR 2018-2019 |               |           |               | RESULTS FOR 2018-2019 |                           |                         |                                                    |
| QUARTER               | NEW CLUB GOAL | NEW CLUBS | DROPPED CLUBS | QUARTER               | MEMBER GROWTH NET<br>GOAL | MEMBER GROWTH<br>ACTUAL | DROPPED<br>MEMBERS ACTUAL<br>(including transfers) |
| JULY/AUG/SEPT         | 1             | 0         | 0             | JULY/AUG/SEPT         | 10                        | 183                     | 337                                                |
| OCT/NOV/DEC           | 2             | 1         | 0             | OCT/NOV/DEC           | 55                        | 144                     | 141                                                |
| JAN/FEB/MAR           | 3             | 0         | 0             | JAN/FEB/MAR           | 105                       | 92                      | 83                                                 |
| APR/MAY/JUNE          | 3             | 0         | 0             | APR/MAY/JUNE          | 20                        | 0                       | 0                                                  |